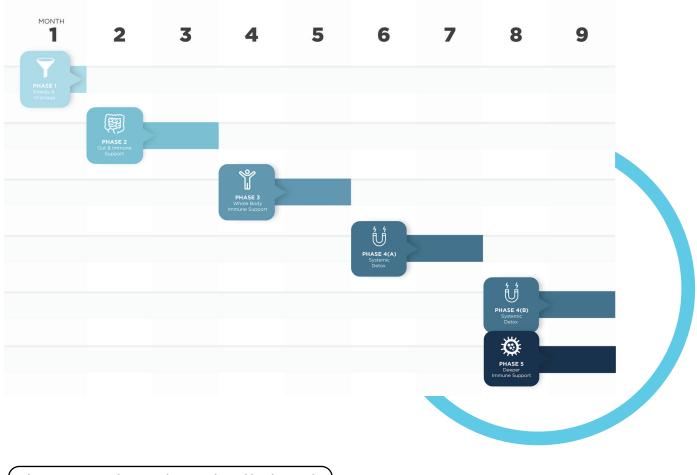

# Comprehensive Protocol

The Comprehensive Protocol is an extensive approach to supporting detoxification, intended for patients/clients who are looking to address their health at the root level and require increased gut and immune support.\* Completing the protocol over a nine-month period provides the body with sufficient time (and nutrients) to promote system balance through detoxification.\*

### **PROTOCOL TIMELINE**

\*These statements have not been evaluated by the Food and Drug Administration. These products are not intended to diagnose, treat, cure, or prevent any disease.